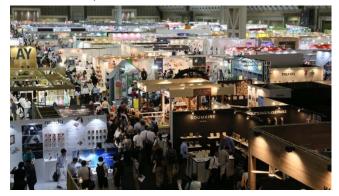

### DESIGN TOKYO 2019 is coming up!

DESIGN TOKYO 2019, Japan's leading "B-to-B" trade show for "marketable" products will be held from June 26 - 28, 2019 at Tokyo Big Sight, Japan. The show is held inside LIFESTYLE EXPO TOKYO 2019 [June], which has been known as one of the key business venues in Japan for the past 13 years. This year, 1,610\* exhibitors & 55,000\* visitors are expected to gather. (\*expected, including concurrent shows)

#### What is DESIGN TOKYO?

DESIGN TOKYO gathers "marketable" products that are sophisticated yet functional. Only the products that passed a screening will be showcased. The show's Screening Committee is composed of specialists working in the design/interior industry.